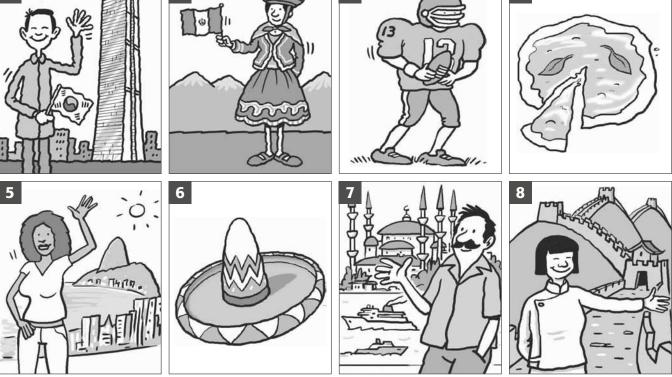

# A

- 1 Excuse me. Are you Paola Veroni?
- 2 Are Bill and Tom American?

.....

.....

.....

.....

- 3 Are Anna and Mark on vacation?
- 4 Hi! I'm Marta. I'm from São Paulo.
- 5 Where are Ivan and Alex from?

.....

#### Answers to Student B

- **a** No. I'm from Seoul in Korea.
- **b** Hi! Nice to meet you.
- c We're from Venice in Italy.
- d Yes. She's from Istanbul.
- e You're in room 202.

## B

- **6** Where are you from?
- 7 Are you from China?
- **8** Hello. I'm Kate and this is Emily. We're from the United States.

.....

.....

.....

- 9 Is Sandra from Turkey?
- **10** Excuse me. Are we in room 201 or 202?

## Answers to Student A

- f Hello. I'm Selma. I'm from Brazil, too.
- g No, I'm not. I'm Paola Nardini.
- h They're from St. Petersburg.
- i Yes. They're from Ohio.
- j No, they aren't. They're on business.